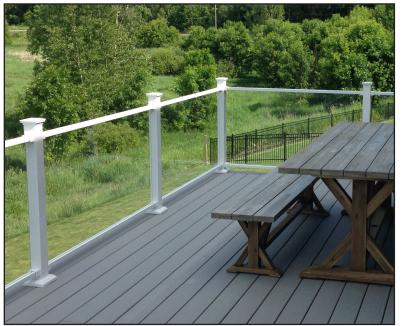

## Fortress™ Pure View - Glass Panel Rail System

Available in: Black Sand & White PureView Glass Panel - Retail: \$150 - \$160 per LF

Pure

\* Prices shown are for budgetary purpose only. Pricing subject to change without notice. \* Stair Solution • 1883 McFarland Pkwy • Alpharetta, GA 30005 • 770 - 813 - 9070