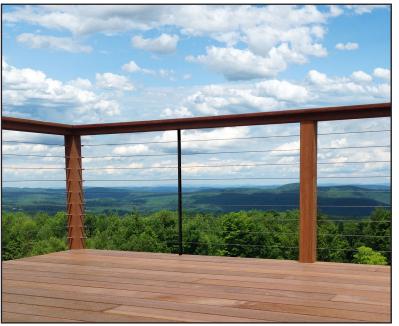

Available in: Black, Bronze & White Rails

**Black & Anodized Rods** 

Retail: \$210 - \$220 per LF

Aluminum Rod Rail for Wood

Available in: Black & Anodized

Retail: \$155 - \$165 per LF

\* Prices shown are for budgetary purpose only. Pricing subject to change without notice. \*