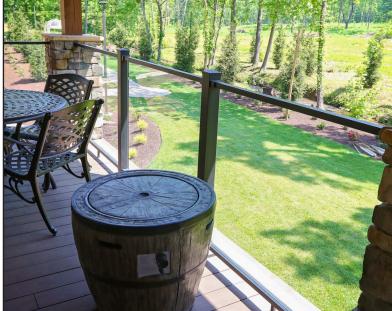

## Fortress™ Pure View - Glass Panel Rail System

Available in: Black Sand & White PureView Glass Panel - Retail: \$150 - \$160 per LF

Pure

\* Prices shown are for budgetary purpose only. Pricing subject to change without notice. \* Stair Solution • 1883 McFarland Pkwy • Alpharetta, GA 30005 • 770 - 813 - 9070