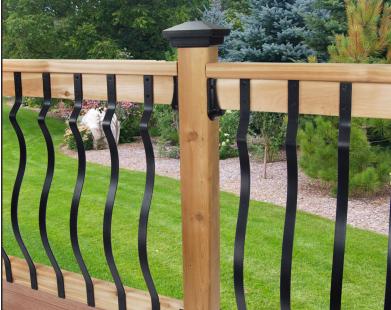

### Fortress™ Al13 - Aluminum Panel Rail System

Available in: Black Sand & White Aluminum Panel - Retail: \$105 - \$110 per LF

\* Prices shown are for budgetary purpose only. Pricing subject to change without notice. \*