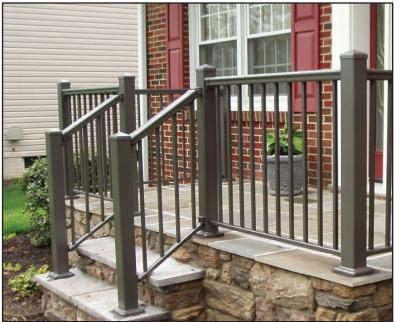

### Fortress™ Fe26 - Iron Panel Rail System

Available in: Black Sand, Antique Bronze & Gloss Black Iron Panel - Retail: \$80 - \$85 per LF

### Fortress™ Al13 - Aluminum Panel Rail System

Available in: Black Sand & White Aluminum Panel - Retail: \$105 - \$110 per LF

\* Prices shown are for budgetary purpose only. Pricing subject to change without notice. \*