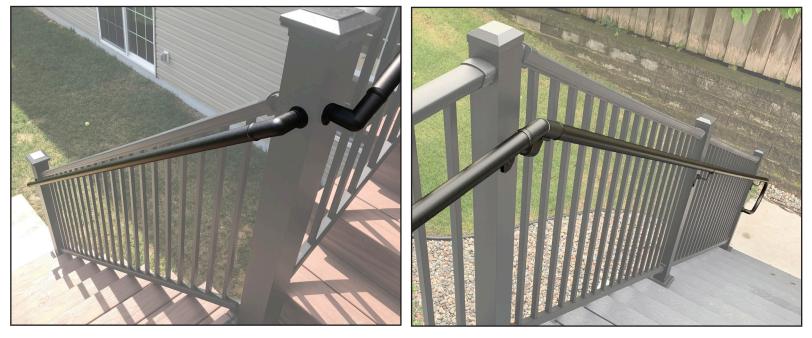

### **Secondary Handrail**

Available in: Several Popular Finishes

Retail: \$20 - \$25 per LF

\* Prices shown are for budgetary purpose only. Pricing subject to change without notice. \*