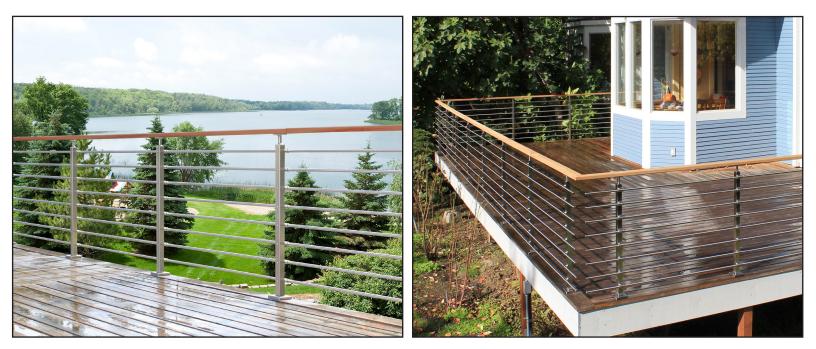

### Cascadia™ - Stainless Steel Rod Rail System

Available in: 316 Marine Grade Stainless Steel

Retail: \$230 - \$240 per LF

\* Prices shown are for budgetary purpose only. Pricing subject to change without notice. \* Stair Solution • 1883 McFarland Pkwy • Alpharetta, GA 30005 • 770 - 813 - 9070