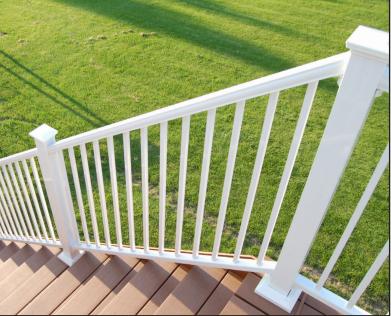

### Solutions<sup>™</sup> - Aluminum Rail Systems

Available in: Black, Bronze & White

### Surface Mount - Retail: \$110 - \$120 per LF

Fascia Mount - Retail: \$130 - \$140 per LF