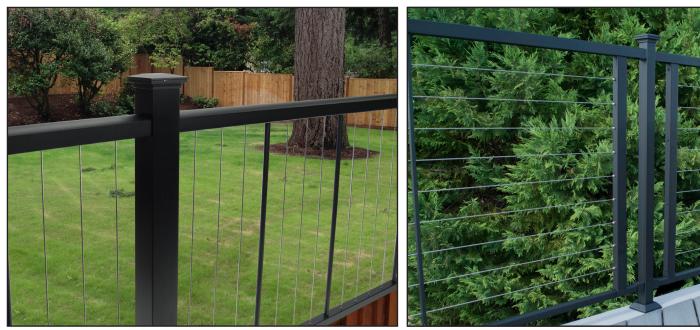

### RailFX™ - Aluminum Railing & Cable Systems

Available in: Black, Bronze, White & Silver

Surface Mount - Retail: \$150 - \$160 per LF

Fascia Direct Mount - Retail: \$145 - \$155 per LF

Fascia Mount / Brackets - Retail: \$175 - \$185 per LF

Surface Mount for Glass - Retail: \$120 - \$130 per LF (Glass <u>NOT</u> Included)

\* Prices shown are for budgetary purpose only. Pricing subject to change without notice. \*

Stair Solution • 1883 McFarland Pkwy • Alpharetta, GA 30005 • 770 - 813 - 9070

### **Cable Railing Systems**

**Costs for Cable Components Only - Not Framework Railing** 

FlexFX<sup>™</sup> Swageless - Retail: \$80 - \$90 per LF

InvisiCable for Wood Only - Retail: \$50 - \$60 per LF