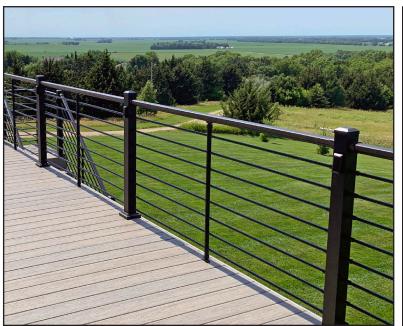

Available in: Black, Bronze & White Rails

**Black & Anodized Rods** 

Retail: \$210 - \$220 per LF

Aluminum Rod Rail for Wood

Available in: Black & Anodized

Retail: \$155 - \$165 per LF

\* Prices shown are for budgetary purpose only. Pricing subject to change without notice. \*