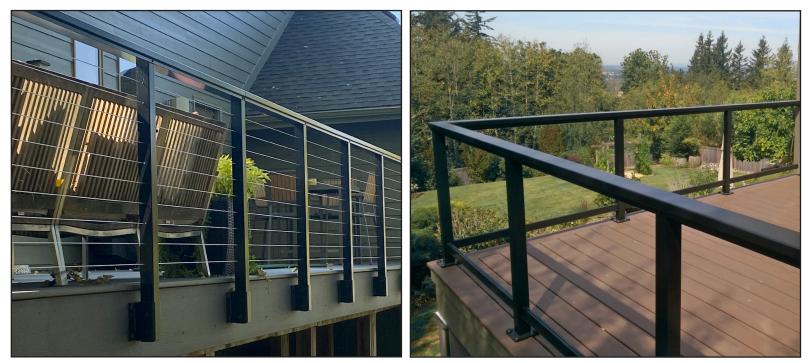

### RailFX™ - Aluminum Railing & Cable Systems

Available in: Black, Bronze, White & Silver

Surface Mount - Retail: \$150 - \$160 per LF

Fascia Direct Mount - Retail: \$145 - \$155 per LF

Fascia Mount / Brackets - Retail: \$175 - \$185 per LF

Surface Mount for Glass - Retail: \$120 - \$130 per LF (Glass <u>NOT</u> Included)

\* Prices shown are for budgetary purpose only. Pricing subject to change without notice. \*

Stair Solution • 1883 McFarland Pkwy • Alpharetta, GA 30005 • 770 - 813 - 9070