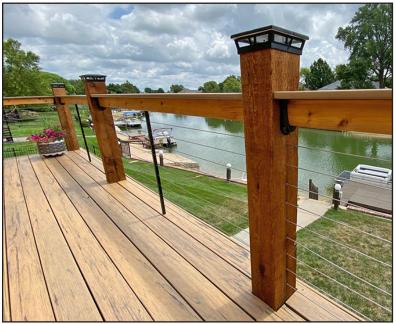

### **Cable Railing Systems**

**Costs for Cable Components Only - Not Framework Railing** 

FlexFX<sup>™</sup> Swageless - Retail: \$80 - \$90 per LF

InvisiCable for Wood Only - Retail: \$50 - \$60 per LF