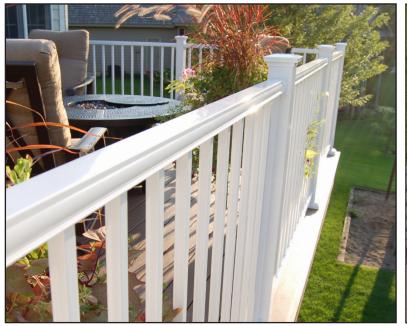

### Solutions<sup>™</sup> - Aluminum Rail Systems

Available in: Black, Bronze & White

### Surface Mount - Retail: \$110 - \$120 per LF

Fascia Mount - Retail: \$130 - \$140 per LF