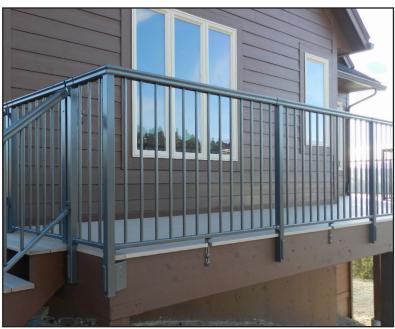

### **Prestige - Textured Aluminum Railing Systems**

Available in: Absolute Black, Cocoa Bronze, Dream White & Maple Cream

Retail: \$70 - \$75 per LF \$28 per LF to Add Lighting

DekPro<sup>™</sup> Prestige w/ Rod Rail