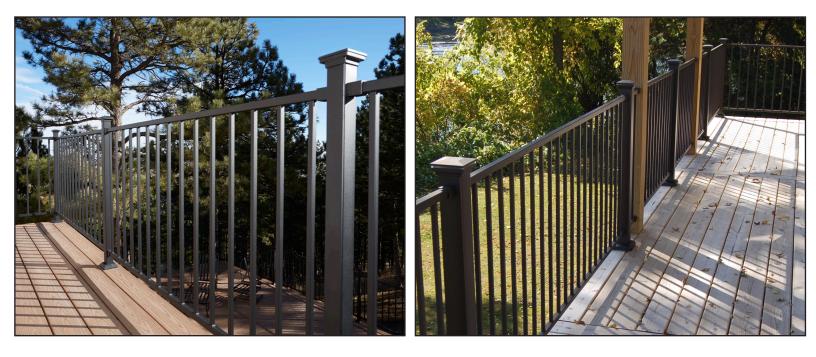

### Fortress™ Fe26 - Iron Panel Rail System

Available in: Black Sand, Antique Bronze & Gloss Black Iron Panel - Retail: \$80 - \$85 per LF