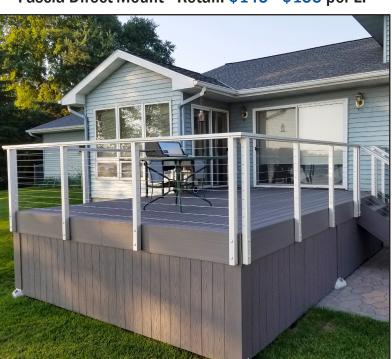

### RailFX™ - Aluminum Railing & Cable Systems

Available in: Black, Bronze, White & Silver

Surface Mount - Retail: \$150 - \$160 per LF

Fascia Direct Mount - Retail: \$145 - \$155 per LF

Fascia Mount / Brackets - Retail: \$175 - \$185 per LF

Surface Mount for Glass - Retail: \$120 - \$130 per LF (Glass <u>NOT</u> Included)

\* Prices shown are for budgetary purpose only. Pricing subject to change without notice. \*

Stair Solution • 1883 McFarland Pkwy • Alpharetta, GA 30005 • 770 - 813 - 9070