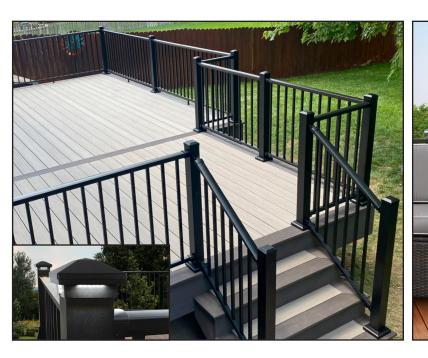

### **Prestige - Textured Aluminum Railing Systems**

Available in: Absolute Black, Cocoa Bronze, Dream White & Maple Cream

Retail: \$70 - \$75 per LF \$28 per LF to Add Lighting

DekPro<sup>™</sup> Prestige w/ Rod Rail