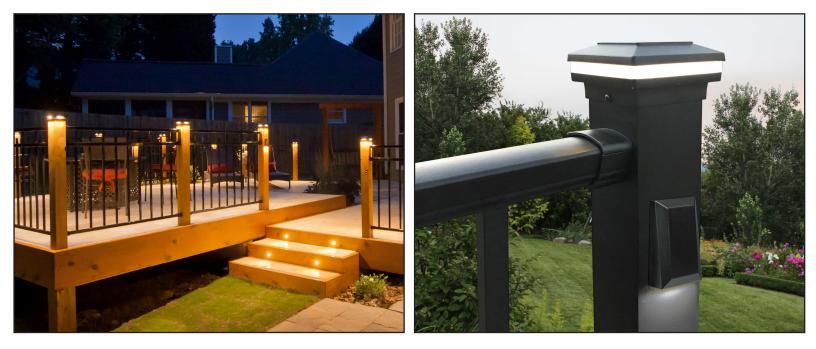

#### Low Voltage Lighting Systems Works with Most Rail Systems

Available for: Post Caps, Post Lights, Rail Lights, Riser Lights, Etc Basic Package - Retail: \$25 - \$30 per LF

Aluminum & Steel Balusters